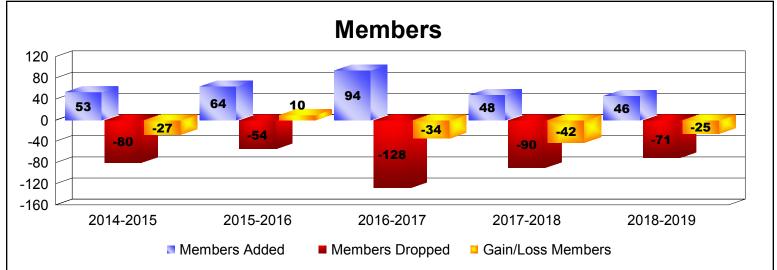

District 120 As of June 2019 Cumulative

| Year      | New<br>Clubs | Dropped<br>Clubs | Gain/<br>Loss<br>Clubs | New<br>Members | Charter<br>Members | Reinstate<br>Members | Transfer<br>Members | Total<br>Member<br>Added | Total<br>Members<br>Dropped | Gain/<br>Loss<br>Members |
|-----------|--------------|------------------|------------------------|----------------|--------------------|----------------------|---------------------|--------------------------|-----------------------------|--------------------------|
| 2014-2015 | 0            | -2               | -2                     | 51             | 1                  | 0                    | 1                   | 53                       | -80                         | -27                      |
| 2015-2016 | 0            | 0                | 0                      | 64             | 0                  | 0                    | 0                   | 64                       | -54                         | 10                       |
| 2016-2017 | 1            | 0                | 1                      | 63             | 28                 | 2                    | 1                   | 94                       | -128                        | -34                      |
| 2017-2018 | 0            | -2               | -2                     | 43             | 5                  | 0                    | 0                   | 48                       | -90                         | -42                      |
| 2018-2019 | 0            | 0                | 0                      | 45             | 0                  | 1                    | 0                   | 46                       | -71                         | -25                      |
| Average   | 0            | -1               | -1                     | 53             | 7                  | 1                    | 0                   | 61                       | -85                         | -24                      |