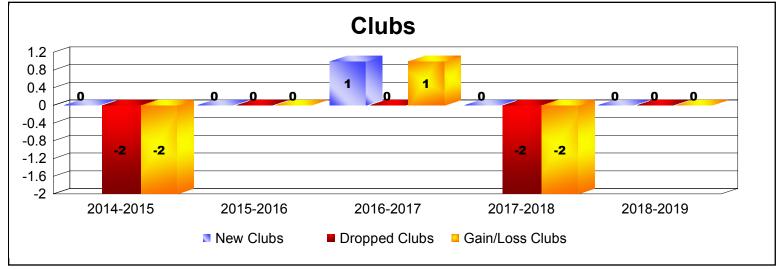

District 120 As of June 2019 Cumulative

| Year      | New<br>Clubs | Dropped<br>Clubs | Gain/<br>Loss<br>Clubs | New<br>Members | Charter<br>Members | Reinstate<br>Members | Transfer<br>Members | Total<br>Member<br>Added | Total<br>Members<br>Dropped | Gain/<br>Loss<br>Members |
|-----------|--------------|------------------|------------------------|----------------|--------------------|----------------------|---------------------|--------------------------|-----------------------------|--------------------------|
| 2014-2015 | 0            | -2               | -2                     | 51             | 1                  | 0                    | 1                   | 53                       | -80                         | -27                      |
| 2015-2016 | 0            | 0                | 0                      | 64             | 0                  | 0                    | 0                   | 64                       | -54                         | 10                       |
| 2016-2017 | 1            | 0                | 1                      | 63             | 28                 | 2                    | 1                   | 94                       | -128                        | -34                      |
| 2017-2018 | 0            | -2               | -2                     | 43             | 5                  | 0                    | 0                   | 48                       | -90                         | -42                      |
| 2018-2019 | 0            | 0                | 0                      | 45             | 0                  | 1                    | 0                   | 46                       | -71                         | -25                      |
| Average   | 0            | -1               | -1                     | 53             | 7                  | 1                    | 0                   | 61                       | -85                         | -24                      |